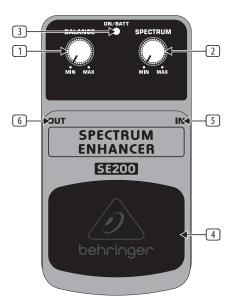

# 1. Controls

- **I** The **BALANCE** control adjusts the relation between direct and effect signal.
- 2 The **SPECTRUM** control adjusts the center frequency of the range that will be emphasized from 500 Hz to 5 kHz.
- 3 The **ON/BATT** LED illuminates when the effect is activated. It also serves as a battery level indicator.
- 4 Use the footswitch to activate/deactivate the effect.
- **Use this** <sup>1</sup>/<sub>4</sub>" **TS IN** connector to plug in the instrument cable.
- 6 The <sup>1</sup>/<sub>4</sub>" TS **OUT** connector sends the signal to your amp.